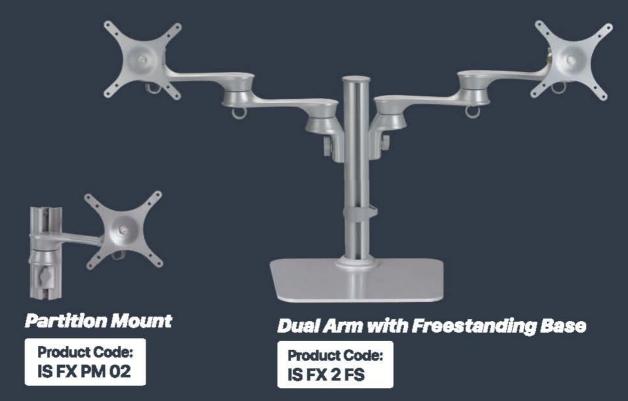

### **MONITOR STANDS - ALUMINIUM SERIES**

- Ergonomic: Reduces risk of Head, Neck and Eye strain
- Precision engineered to prevent cantilever load effect
- Allows user to adjust the position of one or multiple screens with minimum effort and maximum precision
- Space Saving
- Swivel, Tilt and 360° rotation allows you exceptional mobility
- Concealed Cable Management
- Colour: Metallic Silver Grey