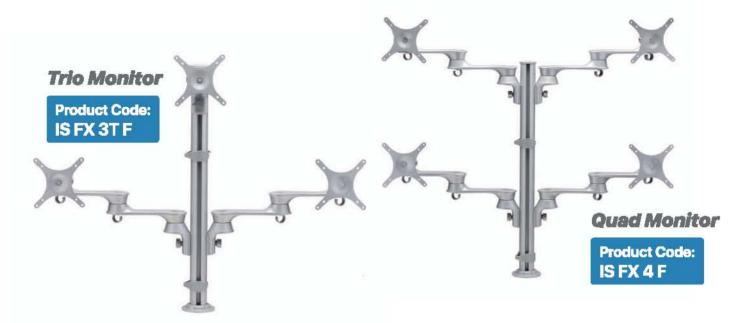

### **MONITOR STANDS - ALUMINIUM SERIES**

- Ergonomic: Reduces risk of Head, Neck and Eye strain
- Precision engineered to prevent cantilever load effect
- Allows user to adjust the position of one or multiple screens with minimum effort and maximum precision
- Space Saving
- Swivel, Tilt and 360° rotation allows you exceptional mobility
- Concealed Cable Management
- Colour: Metallic Silver Grey