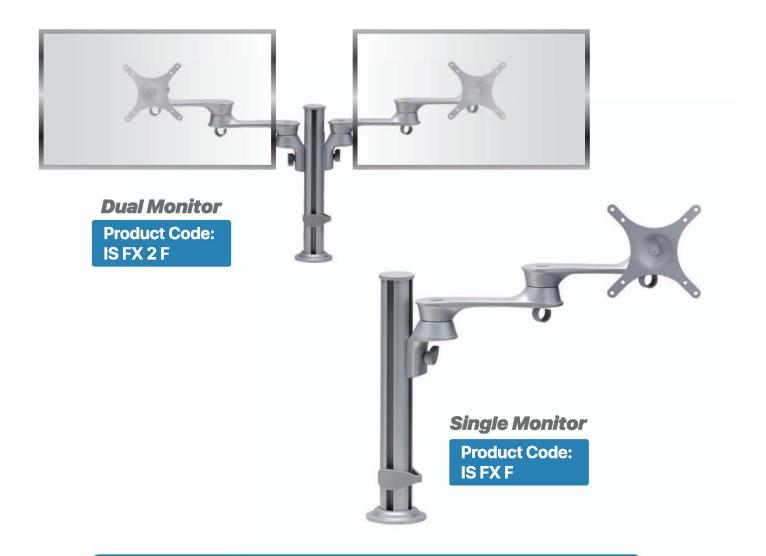

### **MONITOR STANDS - ALUMINIUM SERIES**

- Ergonomic: Reduces risk of Head, Neck and Eye strain
- Precision engineered to prevent cantilever load effect
- Allows user to adjust the position of one or multiple screens with minimum effort and maximum precision
- Space Saving
- Swivel, Tilt and 360° rotation allows you exceptional mobility
- Concealed Cable Management
- Colour: Metallic Silver Grey