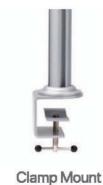

## INNCFITT

**Product Code:** IS TCH FX

Flange Mount

Free Standing (For selected models)