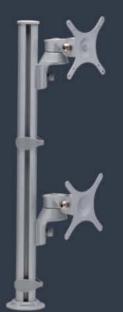

# **Dual Monitor Vertical** (Short link)

Product Code: IS FX 2 SL DV F

**Dual Monitor** (Vertical mount)

Product Code: IS FX 2 DV F

- Height Adjustable
- Increased viewing comfort.
  Reduced Eye, Back and Neck strain.
- Portrait and Landscape viewing options
- Supports monitors up to 8 kg
- Compatible with all VESA Standard Monitors (75mm x 75mm and 100mm x 100mm)
- Suitable for fixing on Partition as well as on Wall
- Colour: Metallic Silver Grey