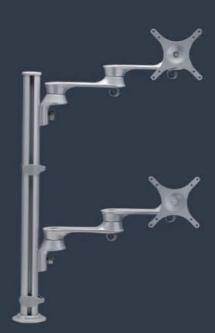

# **Dual Monitor Vertical** (Short link)

Product Code: IS FX 2 SL DV F

**Dual Monitor** (Vertical mount)

Product Code: IS FX 2 DV F

- Height Adjustable
- Increased viewing comfort.
  Reduced Eye, Back and Neck strain.
- Portrait and Landscape viewing options
- Supports monitors up to 8 kg
- Compatible with all VESA Standard Monitors (75mm x 75mm and 100mm x 100mm)
- Suitable for fixing on Partition as well as on Wall
- Colour: Metallic Silver Grey