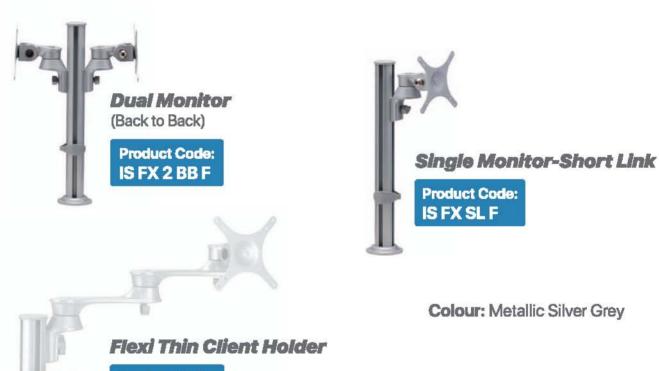

### **MONITOR STANDS - ALUMINIUM SERIES**

- Ergonomic: Reduces risk of Head, Neck and Eye strain
- Precision engineered to prevent cantilever load effect
- Allows user to adjust the position of one or multiple screens with minimum effort and maximum precision
- Space Saving
- Swivel, Tilt and 360° rotation allows you exceptional mobility
- Concealed Cable Management
- Colour: Metallic Silver Grey