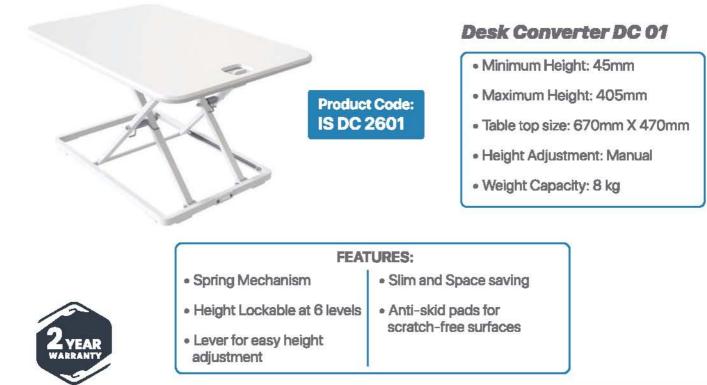

## FOLDING TABLE FOLD IT! ROLL IT! STACK IT!

- Knob operated Folding Mechanism
- With Bookshelf
- All Four Lockable Castors
- Stackable
- Colour: White
- With Modesty Panel Brackets