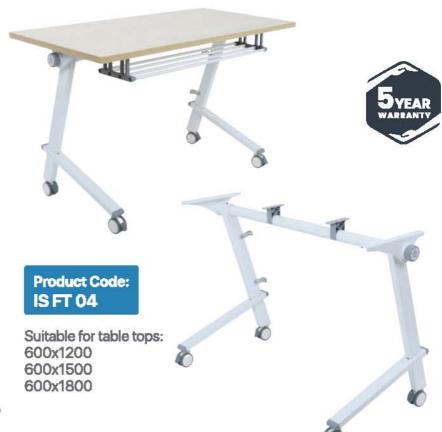

## FOLDING TABLE FOLD IT! ROLL IT! STACK IT!

- Knob operated Folding Mechanism
- With Bookshelf
- All Four Lockable Castors
- Stackable
- Colour: White
- With Modesty Panel Brackets