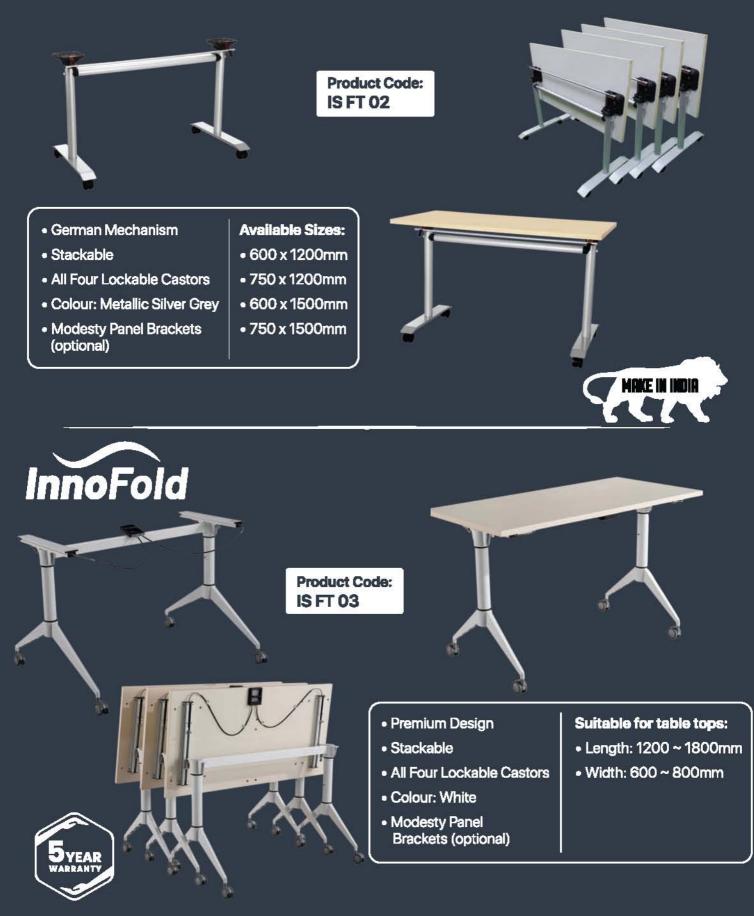

## FOLDING TABLE FOLD IT! ROLL IT! STACK IT!

- Knob operated Folding Mechanism
- With Bookshelf
- All Four Lockable Castors
- Stackable
- Colour: White
- With Modesty Panel Brackets